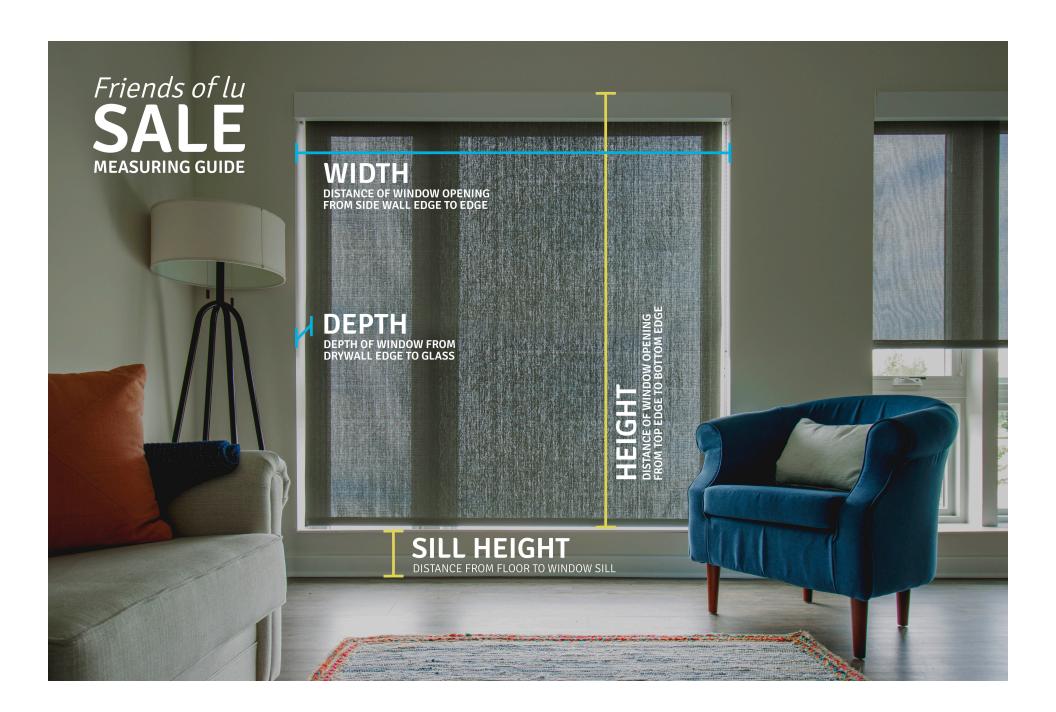

### EMAIL YOUR COMPLETED FORM TO GOTSUN@LUMENOMICS.COM FOR A QUOTE

| # | Quantity | Width" | Length" | Depth" | Sill Height" | Product<br>Manual or Motorized |
|---|----------|--------|---------|--------|--------------|--------------------------------|
| K | 200      |        |         | 2.76   |              |                                |
|   |          |        |         |        |              |                                |
|   |          |        |         | 10.7   |              |                                |
|   |          |        |         |        |              |                                |
|   |          |        |         |        |              |                                |
|   |          |        |         |        |              |                                |
|   | ZALIJA.  |        |         |        |              |                                |